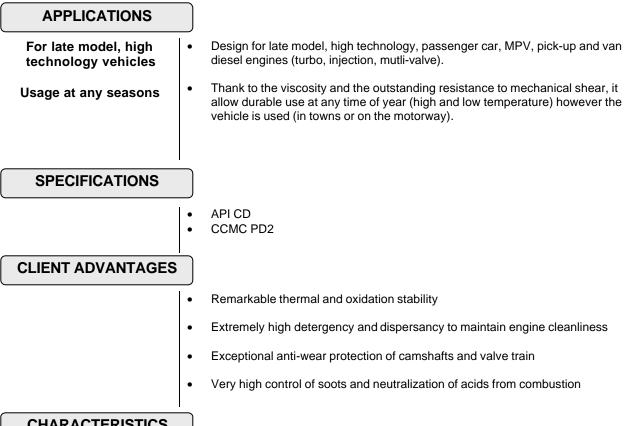

## **ELF TURBO DIESEL 15W40**

## Latest generation multigrade oil particularly for late model high performance car diesel engines.

## **CHARACTERISTICS**

| ELF TURBO DIESEL                       | Units             | SAE Grade<br>15W40 |
|----------------------------------------|-------------------|--------------------|
| Volumetric mass at 15°C                | kg/m <sup>3</sup> | 884                |
| Viscosity at 40°C                      | mm²/s             | 108                |
| Viscosity at 100°C                     | mm²/s             | 14.5               |
| Viscosity index                        | -                 | 137                |
| Flash point                            | °C                | 225                |
| Pour point                             | °C                | -21                |
| ypical values given as an illustration | 1 - 1             |                    |